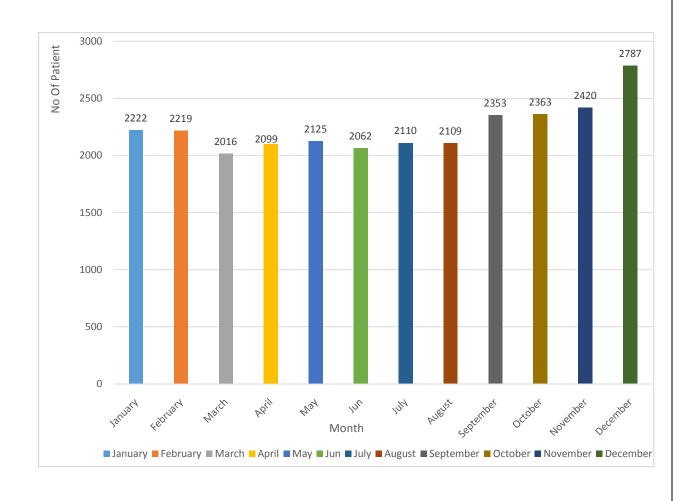

### 4) <u>Number Of Patients Attended IPD (Old Patients) (From Jan 2024 To</u> <u>Dec 2024) :-</u>

|    | Month     | Dep. Total |
|----|-----------|------------|
| 1  | January   | 2222       |
| 2  | February  | 2219       |
| 3  | March     | 2016       |
| 4  | April     | 2099       |
| 5  | May       | 2125       |
| 6  | June      | 2062       |
| 7  | July      | 2110       |
| 8  | August    | 2109       |
| 9  | September | 2353       |
| 10 | October   | 2363       |
| 11 | November  | 2420       |
| 12 | December  | 2787       |

### Number of patient attended IPD (Old Patients) from Jan 2024 to Dec 2024