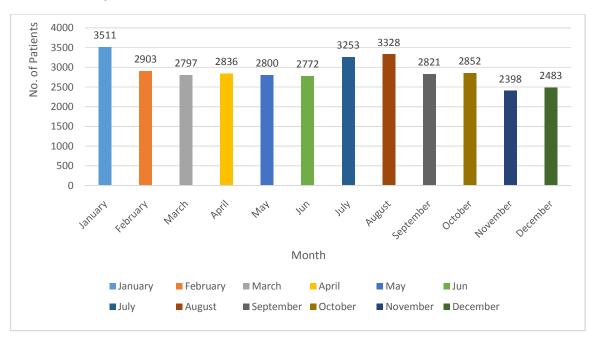

### **OPD (OUT- PATIENT DEPARTMENT)**

1) <u>Number Of Patients Attended OPD (New Patients) (From Jan 2024</u> <u>To Dec 2024) :-</u>

| Sr No | Month     | Dep. Total |
|-------|-----------|------------|
| 1     | January   | 3511       |
| 2     | February  | 2903       |
| 3     | March     | 2797       |
| 4     | April     | 2836       |
| 5     | May       | 2800       |
| 6     | June      | 2772       |
| 7     | July      | 3253       |
| 8     | August    | 3328       |
| 9     | September | 2821       |
| 10    | October   | 2852       |
| 11    | November  | 2398       |
| 12    | December  | 2843       |

#### Number of patient attended (New Patients) from Jan 2024 to Dec 2024