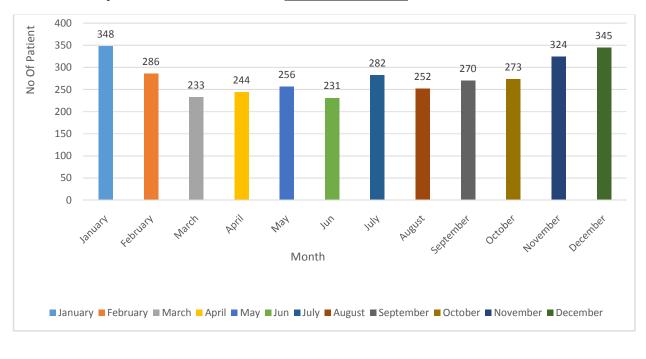

### 3) <u>Number Of Patients Attended IPD (New Patients) (From Jan 2024 To</u> <u>Dec 2024) :-</u>

| Sr<br>No | Month     | Dep. Total |
|----------|-----------|------------|
| 1        | January   | 348        |
| 2        | February  | 286        |
| 3        | March     | 233        |
| 4        | April     | 244        |
| 5        | May       | 256        |
| 6        | June      | 231        |
| 7        | July      | 282        |
| 8        | August    | 252        |
| 9        | September | 270        |
| 10       | October   | 273        |
| 11       | November  | 324        |
| 12       | December  | 345        |

### Number of patient attended IPD (New Patients) from Jan 2024 to Dec 2024