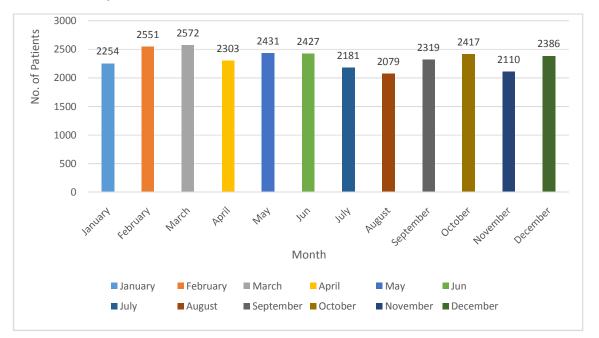

# 2) <u>Number Of Patients Attended OPD (Old Patients) (From Jan 2024</u> <u>To Dec 2024) :-</u>

| Sr No | Month     | Dep. Total |
|-------|-----------|------------|
| 1     | January   | 2254       |
| 2     | February  | 2551       |
| 3     | March     | 2572       |
| 4     | April     | 2303       |
| 5     | May       | 2431       |
| 6     | June      | 2427       |
| 7     | July      | 2181       |
| 8     | August    | 2079       |
| 9     | September | 2319       |
| 10    | October   | 2417       |
| 11    | November  | 2110       |
| 12    | December  | 2386       |

### Number of patient attended (Old Patient) OPD from Jan 2024 to Dec 2024