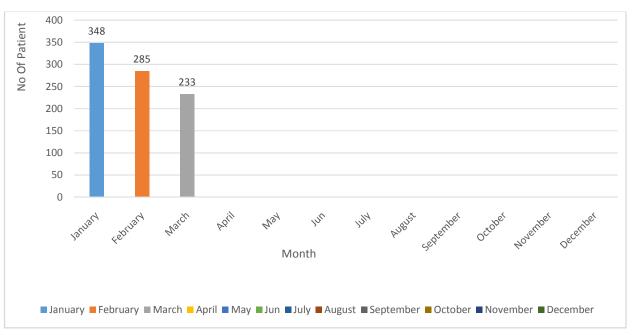

# 3) <u>Number Of Patients Attended IPD (New Patients) (From Jan 2024 To Dec 2024)</u>:-

| Sr | Month     | Dep. Total |
|----|-----------|------------|
| No |           |            |
| 1  | January   | 348        |
| 2  | February  | 285        |
| 3  | March     | 233        |
| 4  | April     |            |
| 5  | May       |            |
| 6  | June      |            |
| 7  | July      |            |
| 8  | August    |            |
| 9  | September |            |
| 10 | October   |            |
| 11 | November  |            |
| 12 | December  |            |

### Number of patient attended IPD (New Patients) from Jan 2024 to Dec 2024