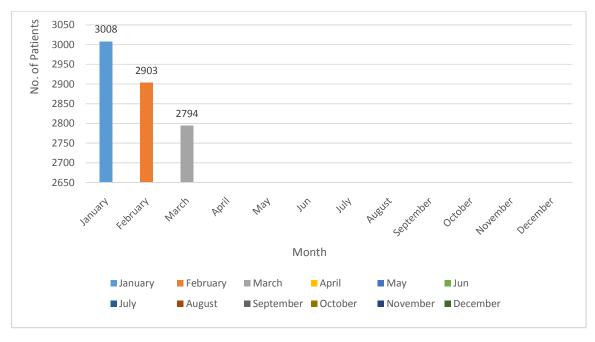

## 1) Number Of Patients Attended OPD (New Patients) (From Jan 2024 To Dec 2024):-

| Sr No | Month     | Dep. Total |
|-------|-----------|------------|
| 1     | January   | 3008       |
| 2     | February  | 2903       |
| 3     | March     | 2794       |
| 4     | April     |            |
| 5     | May       |            |
| 6     | June      |            |
| 7     | July      |            |
| 8     | August    |            |
| 9     | September |            |
| 10    | October   |            |
| 11    | November  |            |
| 12    | December  |            |

#### Number of patient attended (New Patients) from Jan 2024 to Dec 2024