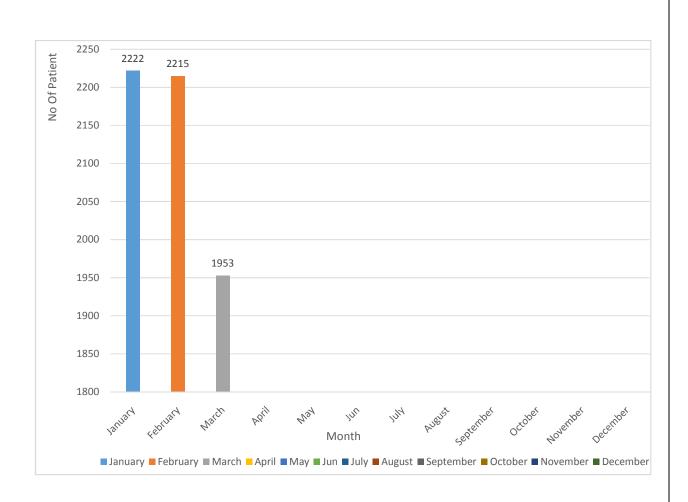

# 4) <u>Number Of Patients Attended IPD (Old Patients) (From Jan 2024 To Dec 2024) :-</u>

|    | Month     | Dep. Total |
|----|-----------|------------|
| 1  | January   | 2222       |
| 2  | February  | 2215       |
| 3  | March     | 1953       |
| 4  | April     |            |
| 5  | May       |            |
| 6  | June      |            |
| 7  | July      |            |
| 8  | August    |            |
| 9  | September |            |
| 10 | October   |            |
| 11 | November  |            |
| 12 | December  |            |

### Number of patient attended IPD (Old Patients) from Jan 2024 to Dec 2024