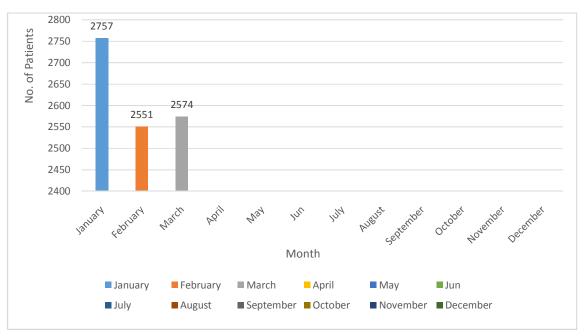

### 2) <u>Number Of Patients Attended OPD (Old Patients) (From Jan 2024</u> <u>To Dec 2024) :-</u>

| Sr No | Month     | Dep. Total |
|-------|-----------|------------|
| 1     | January   | 2757       |
| 2     | February  | 2551       |
| 3     | March     | 2574       |
| 4     | April     |            |
| 5     | May       |            |
| 6     | June      |            |
| 7     | July      |            |
| 8     | August    |            |
| 9     | September |            |
| 10    | October   |            |
| 11    | November  |            |
| 12    | December  |            |

### Number of patient attended (Old Patient) OPD from Jan 2024 to Dec 2024