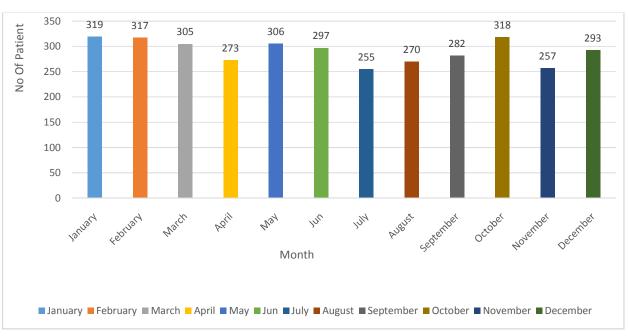

# 3) <u>Number Of Patients Attended IPD (New Patients) (From Jan 2023 To Dec 2023) :-</u>

| Sr | Month     | Dep. Total |
|----|-----------|------------|
| No |           |            |
| 1  | January   | 319        |
| 2  | February  | 317        |
| 3  | March     | 305        |
| 4  | April     | 273        |
| 5  | May       | 306        |
| 6  | June      | 297        |
| 7  | July      | 255        |
| 8  | August    | 270        |
| 9  | September | 282        |
| 10 | October   | 318        |
| 11 | November  | 257        |
| 12 | December  | 293        |

### Number of patient attended IPD (New Patients) from Jan 2023 to Dec 2023