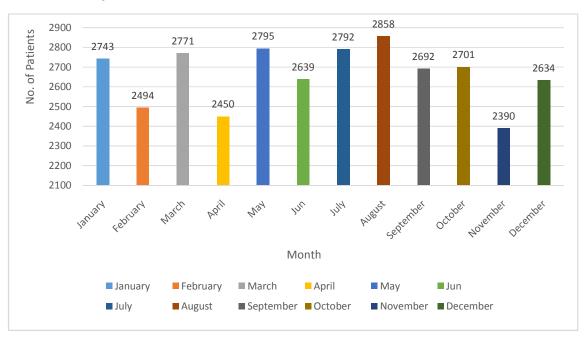

# 2) <u>Number Of Patients Attended OPD (Old Patients) (From Jan 2023</u> <u>To Dec 2023) :-</u>

| Sr No | Month     | Dep. Total |
|-------|-----------|------------|
| 1     | January   | 2743       |
| 2     | February  | 2494       |
| 3     | March     | 2771       |
| 4     | April     | 2450       |
| 5     | May       | 2795       |
| 6     | June      | 2639       |
| 7     | July      | 2792       |
| 8     | August    | 2858       |
| 9     | September | 2692       |
| 10    | October   | 2701       |
| 11    | November  | 2390       |
| 12    | December  | 2634       |

#### Number of patient attended (Old Patient) OPD from Jan 2023 to Dec 2023