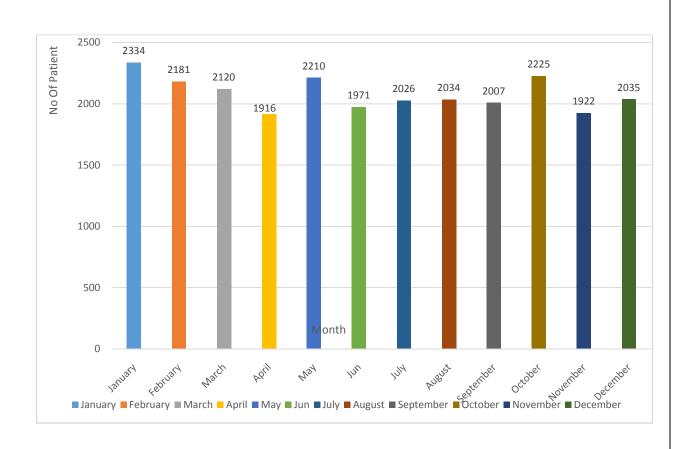

# 4) <u>Number Of Patients Attended IPD (Old Patients) (From Jan 2023 To Dec 2023) :-</u>

|    | Month     | Dep. Total |
|----|-----------|------------|
| 1  | January   | 2334       |
| 2  | February  | 2181       |
| 3  | March     | 2120       |
| 4  | April     | 1916       |
| 5  | May       | 2210       |
| 6  | June      | 1971       |
| 7  | July      | 2026       |
| 8  | August    | 2034       |
| 9  | September | 2007       |
| 10 | October   | 2225       |
| 11 | November  | 1922       |
| 12 | December  | 2035       |

### Number of patient attended IPD (Old Patients) from Jan 2023 to Dec 2023