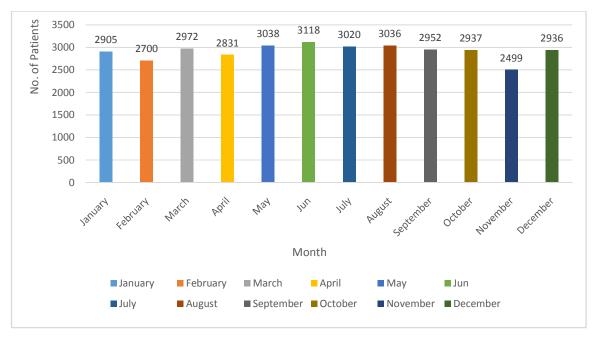

## 1) Number Of Patients Attended OPD (New Patients) (From Jan 2023 To Dec 2023):-

| Sr No | Month     | Dep. Total |
|-------|-----------|------------|
| 1     | January   | 2905       |
| 2     | February  | 2700       |
| 3     | March     | 2972       |
| 4     | April     | 2831       |
| 5     | May       | 3038       |
| 6     | June      | 3118       |
| 7     | July      | 3020       |
| 8     | August    | 3036       |
| 9     | September | 2952       |
| 10    | October   | 2937       |
| 11    | November  | 2499       |
| 12    | December  | 2936       |

#### Number of patient attended (New Patients) from Jan 2023 to Dec 2023