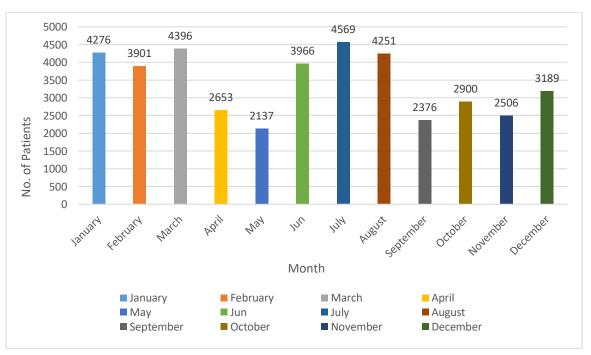

### 1) Number Of Patients Attended OPD (From Jan 2021 To Dec 2021):-

| Sr No | Month     | Dep. Total |
|-------|-----------|------------|
| 1     | January   | 4276       |
| 2     | February  | 3901       |
| 3     | March     | 4396       |
| 4     | April     | 2653       |
| 5     | May       | 2137       |
| 6     | June      | 3966       |
| 7     | July      | 4569       |
| 8     | August    | 4251       |
| 9     | September | 2376       |
| 10    | October   | 2900       |
| 11    | November  | 2506       |
| 12    | December  | 3189       |

### Number of patient attended from Jan 2021 to Dec 2021