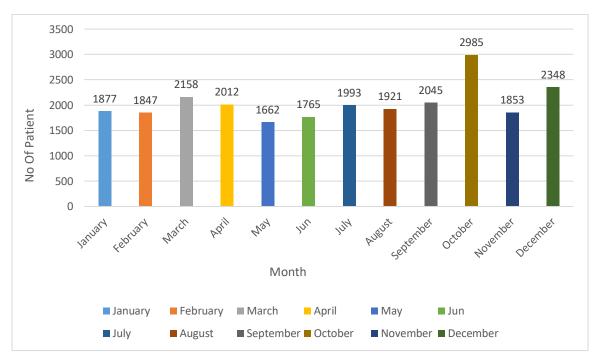

## 2) Number Of Patients Attended IPD (From Jan 2021 To Dec 2021):-

| Sr No | Month     | Dep. Total |
|-------|-----------|------------|
| 1     | January   | 1877       |
| 2     | February  | 1847       |
| 3     | March     | 2158       |
| 4     | April     | 2012       |
| 5     | May       | 1662       |
| 6     | June      | 1765       |
| 7     | July      | 1993       |
| 8     | August    | 1921       |
| 9     | September | 2045       |
| 10    | October   | 2985       |
| 11    | November  | 1853       |
| 12    | December  | 2348       |

#### Number of patient attended from Jan 2021 to Dec 2021