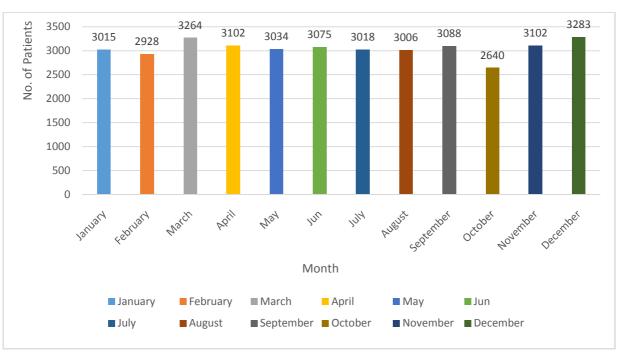

#### 1) Number Of Patients Attended OPD (New Patients) (From Jan 2022 To Dec 2022) :-

| Sr No | Month     | Dep. Total |
|-------|-----------|------------|
| 1     | January   | 3015       |
| 2     | February  | 2928       |
| 3     | March     | 3264       |
| 4     | April     | 3102       |
| 5     | May       | 3034       |
| 6     | June      | 3075       |
| 7     | July      | 3018       |
| 8     | August    | 3010       |
| 9     | September | 3088       |
| 10    | October   | 2640       |
| 11    | November  | 3102       |
| 12    | December  | 3283       |

#### Number of patient attended (New Patients) from Jan 2022 to Dec 2022