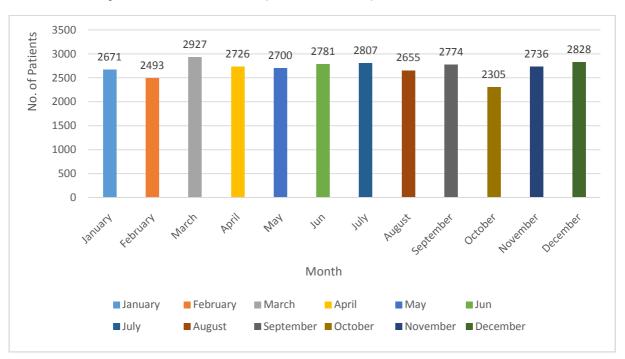

#### 2) <u>Number Of Patients Attended OPD (Old Patients) (From Jan 2022</u> <u>To Dec 2022) :-</u>

| Sr No | Month     | Dep. Total |
|-------|-----------|------------|
| 1     | January   | 2671       |
| 2     | February  | 2493       |
| 3     | March     | 2927       |
| 4     | April     | 2726       |
| 5     | May       | 2700       |
| 6     | June      | 2781       |
| 7     | July      | 2818       |
| 8     | August    | 2651       |
| 9     | September | 2774       |
| 10    | October   | 2305       |
| 11    | November  | 2736       |
| 12    | December  | 2828       |

#### Number of patient attended (Old Patient) OPD from Jan 2022 to Dec 2022