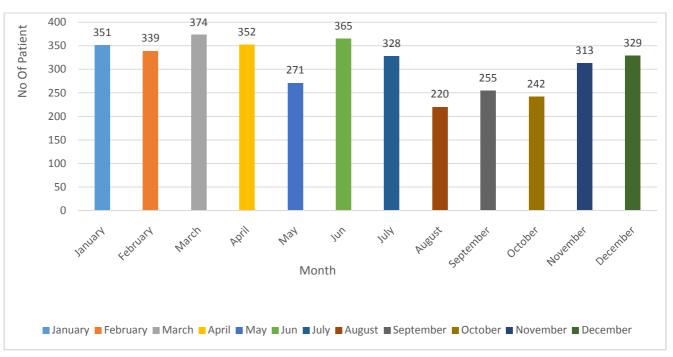

#### 3) <u>Number Of Patients Attended IPD (New Patients) (From Jan 2022 To</u> Dec 2022):-

| Sr | Month     | Dep. Total |
|----|-----------|------------|
| No |           |            |
| 1  | January   | 351        |
| 2  | February  | 339        |
| 3  | March     | 374        |
| 4  | April     | 352        |
| 5  | May       | 271        |
| 6  | June      | 365        |
| 7  | July      | 328        |
| 8  | August    | 220        |
| 9  | September | 255        |
| 10 | October   | 242        |
| 11 | November  | 313        |
| 12 | December  | 329        |

# Number of patient attended IPD (New Patients) from Jan 2022 to Dec 2022