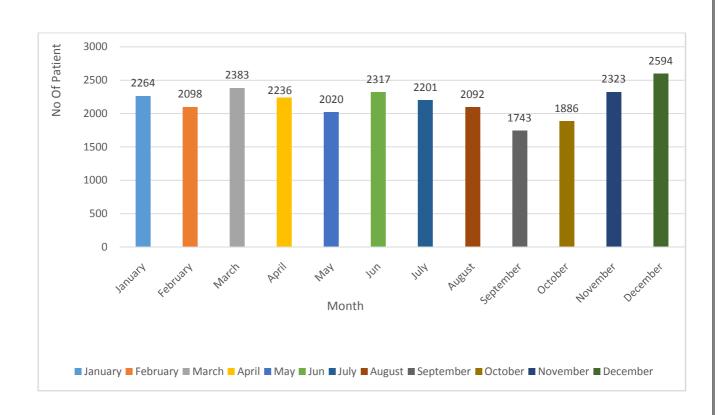

# 4) <u>Number Of Patients Attended IPD (Old Patients) (From Jan 2022 To Dec 2022) :-</u>

|    | Month     | Dep. Total |
|----|-----------|------------|
| 1  | January   | 2264       |
| 2  | February  | 2098       |
| 3  | March     | 2383       |
| 4  | April     | 2236       |
| 5  | May       | 2020       |
| 6  | June      | 2317       |
| 7  | July      | 2201       |
| 8  | August    | 2092       |
| 9  | September | 1743       |
| 10 | October   | 1886       |
| 11 | November  | 2323       |
| 12 | December  | 2594       |

#### Number of patient attended IPD (Old Patients) from Jan 2022 to Dec 2022