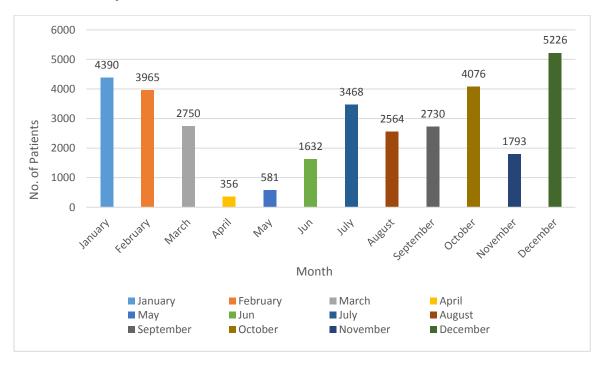

## 1) Number Of Patients Attended OPD (From Jan 2020 To Dec 2020) :-

| Sr No | Month     | Dep. Total |
|-------|-----------|------------|
| 1     | January   | 4390       |
| 2     | February  | 3965       |
| 3     | March     | 2750       |
| 4     | April     | 356        |
| 5     | May       | 581        |
| 6     | June      | 1632       |
| 7     | July      | 3468       |
| 8     | August    | 2564       |
| 9     | September | 2730       |
| 10    | October   | 4076       |
| 11    | November  | 1793       |
| 12    | December  | 5226       |

#### Number of patient attended from Jan 2020 to Dec 2020