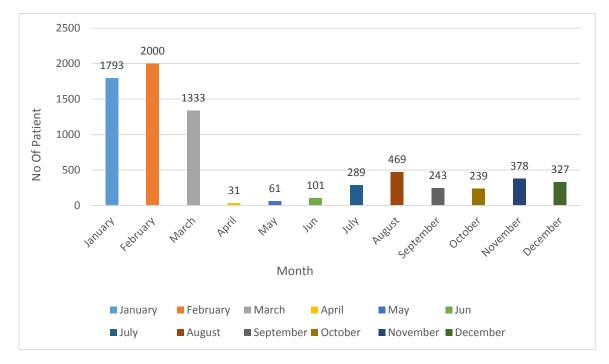

# 2)Number Of Patients Attended IPD (From Jan 2020 To Dec 2020) :-

| Sr No | Month     | Dep. Total |
|-------|-----------|------------|
| 1     | January   | 1793       |
| 2     | February  | 2000       |
| 3     | March     | 1333       |
| 4     | April     | 31         |
| 5     | May       | 61         |
| 6     | June      | 101        |
| 7     | July      | 289        |
| 8     | August    | 469        |
| 9     | September | 243        |
| 10    | October   | 239        |
| 11    | November  | 378        |
| 12    | December  | 327        |

### Number of patient attended from Jan 2020 to Dec 2020